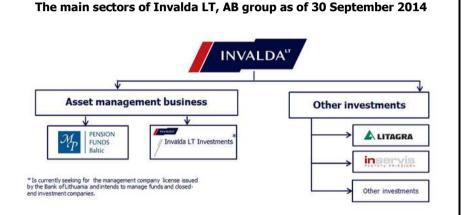

## About Invalda LT, AB

Invalda LT, AB is one of the major companies in Lithuania investing in other businesses and managing assets.

Invalda LT, AB started the activity in 1991 as the company Invalda, AB.

Company's equities have been traded on the NASDAQ Vilnius Exchange since 1995.

Invalda LT, AB business model is redesigned according to classical asset management principles. Invalda LT, AB acquired specialised pension funds management company MP Pension Funds Baltic in September 2014. Invalda LT owns 100 percent of shares in Invalda LT Investments, a company seeking to receive the asset management company licence issued by the Bank of Lithuania. On 4 November 2014 the company together with partners signed the Finasta group Share Purchase Agreement.