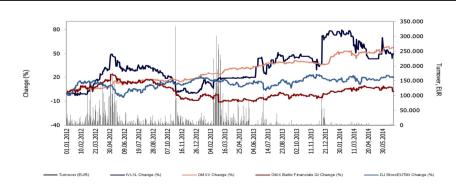

Net result attributable to holders of the parent Company

21,273

Turnover of Invalda LT, AB shares, change of share price and indexes

More information about activity of Invalda LT, presentation of the results as well as future plans of the company : http://www.invaldalt.com/en